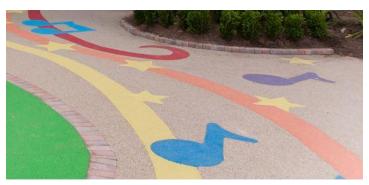

## **Alton Towers CBeebies Land Hotel**

Colourful and vibrant sums up the new Alton Towers CBeebies Land Hotel, which incorporates LeesonBound on the walkway to the entrance. The strong, hard wearing product provides the base to a colourful musical theme of notes on a stave. The installation is surrounded by a brightly lit rainbow arch and an aeroplane structure forms the centrepiece of the impressive approach.

LeesonBound Product: PU4844/60

Area: 175m<sup>2</sup>