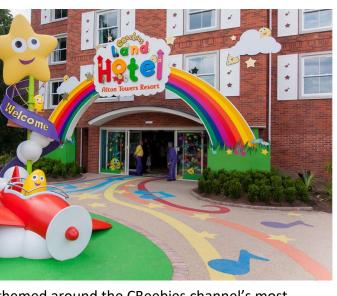

## **Alton Towers CBeebies Land Hotel**

Colourful and vibrant sums up the new Alton Towers CBeebies Land Hotel, which incorporates LeesonBound on the walkway to the entrance. The strong, hard wearing product provides the base to a colourful musical theme of notes on a stave. The installation is surrounded by a brightly lit rainbow arch and an aeroplane structure forms the centrepiece of the impressive approach.

The colourful theme is continued throughout the hotel, that is aimed at young

families, with 34 out of the 76 rooms specially themed around the CBeebies channel's most popular programs. Construction of the project has been ongoing since September 2016 and was officially opened on 8<sup>th</sup> July 2017.