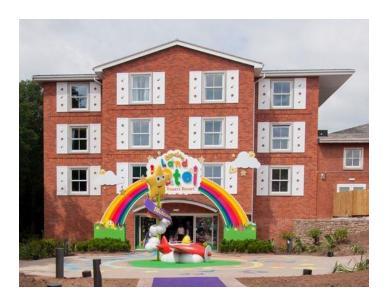

## **Alton Towers CBeebies Land Hotel**

Colourful and vibrant sums up the new Alton Towers CBeebies Land Hotel, which incorporates LeesonBound on the walkway to the entrance. The strong, hard wearing product provides the base to a colourful musical theme of notes on a stave. The installation is surrounded by a brightly lit rainbow arch and an aeroplane structure forms the centrepiece of the impressive approach.

The colourful theme is continued throughout the hotel, that is aimed at young

families, with 34 out of the 76 rooms specially themed around the CBeebies channel's most popular programs. Construction of the project has been ongoing since September 2016 and was officially opened on 8<sup>th</sup> July 2017.